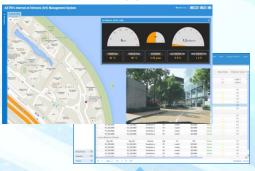

## Internet-of-Vehicles (IoV) Management & Application

- IoV Device & Gateway Management
- IoV Data Management
- Web GUI & Mobile App
- Fleet Management, Vehicle Status Monitoring, Remote Diagnostics, Alerts