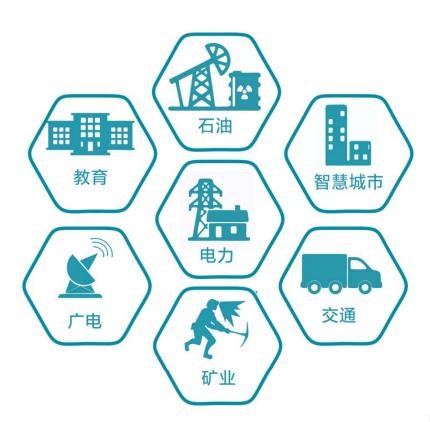

onments
- Co-existence → Co-exists with mobile broadband services in LTE network

Our NB-IoT solution for terminals and sensor nodes includes:

- RF transceiver
- Baseband
- Protocol stack



Smart Grid, Smart Metering



POS, Smart Home



Lighting, Parking Water Management





## **Virtual Reality**

#### **Virtual Tour Solution**

- 4K Image & 2K Video
- Media Sever
- (Panoramic Content)
- Recording and Live
- Positional Tracking
- Gesture Control

#### Sourcing









Panoramic Video/ Picture Sources

#### **Gesture Control**



MOVE

Raw Image Data



OR



#### **Head Mounted Display (HMD)**

Stereo Camera ARM Quad -core

Corte x-A17

OLED LCD

IR Sensor

IMUs

GPU

#### **Viewing**



- ✓ Low-latency OS
- ✓ Machine Learning Framework
- ✓ Sensor Fusion



## LTE+行业

## 整体解决方案提供商



随常而到



三元达网络

www.sunnadanetwork.com