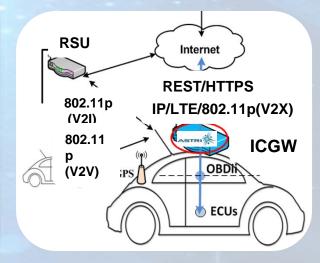

#### **IoV Applications**

REST/HTTPS

IoV Management & Database

**REST/HTTPS** 

- Connect & interface with ECUs
  & data in different car backbone
- Provide IP connectivity & communications
- ARM-based Hardware Platform with Linux OS