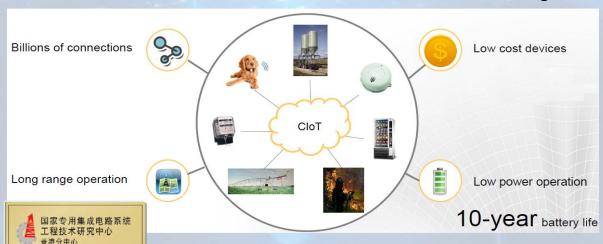

# Cellular Narrow band Internet of Thing (NB-IoT) Solution

- NB-IoT is a part of the global 3GPP Release 13 standard optimized for low power wide area (LPWA) applications
- Low power → Battery life up to 10 years
- Low cost → Cheap enough to be deployed in mass-scale
- Enhanced coverage → Covers highly shadowed environments
- Co-existence → Co-exists with mobile broadband services in LTE network

Our NB-IoT solution for terminals and sensor nodes includes:

- RF transceiver
- Baseband
- Protocol stack

Smart Grid, Smart Metering

POS, Smart Home

Lighting, Parking Water Management